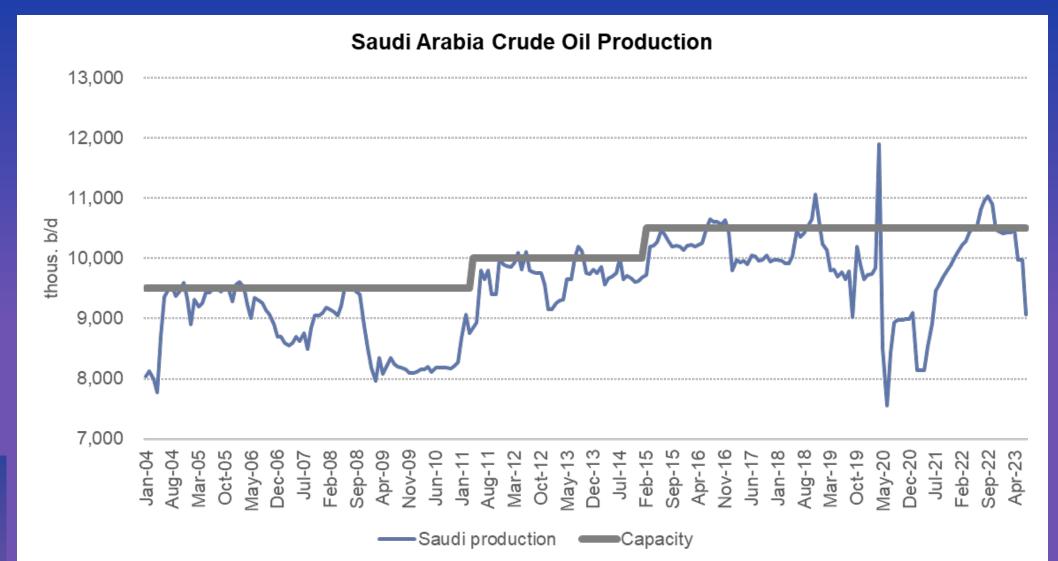

ansition Turmoil

Navigating The Energy Crisis Era

## **Geopolitics and Transition Turmoil**

- Massive Rest of World energy needs
- False expectation of a fast and easy "transition"
- New Energies equities collapsing
- Limited OPEC spare capacity, limited CAPEX
- Super Vol has yet to transition to Super-Spike 2
- Traditional energy remains under-appreciated,
  but New Energies are not going away either



#### **Massive Rest of World Energy Needs**







Source: El Statistical Review of World Energy, IEA, Our World In Data, Veriten.

# **New Energies Equities Collapsing**





Source: Bloomberg.

#### **New Energies Cost Of Capital Rising**





veriten.com arjunmurti.substack.com

#### Oil Cost Curve Steepening





Source: Goldman Sachs Research.

### **Limited OPEC Spare Capacity**





#### **CAPEX Remains Close To Trough**





Source: S&P CapitalIQ, Veriten.

# **Back End Oil Grinding Higher**





Source: Bloomberg.

# Back-End Drove The 2000s Super-Spike





Source: Bloomberg.

# **Traditional Energy Under-Appreciated**





# **→** On A Personal Note



#### Disclaimer

I certify that these are my personal, strongly held views at the time of this presentation. My views are my own and not attributable to any affiliation, past or present. This is not an investment presentation and there is no financial advice explicitly or implicitly provided here. My views can and will change in the future as warranted by updated analyses and developments.