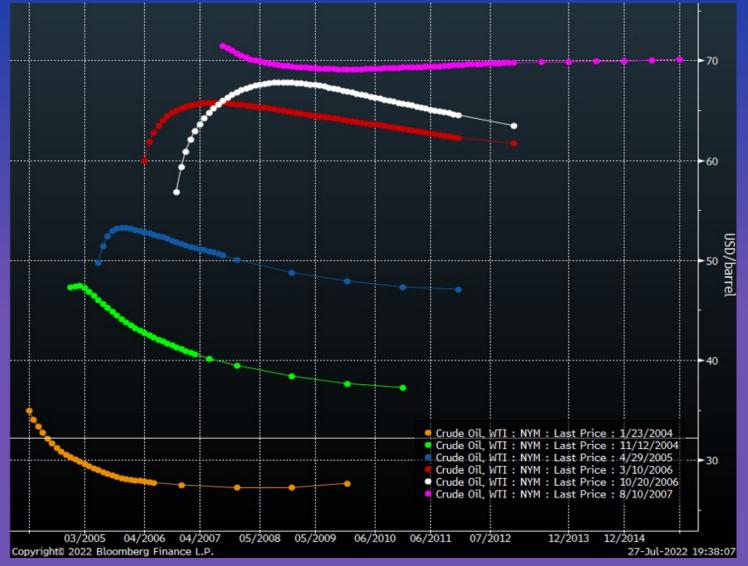

n"
- New Energies equities collapsing
- Limited OPEC spare capacity, limited CAPEX
- Super Vol has yet to transition to Super-Spike 2
- Traditional energy remains under-appreciated,
  but New Energies are not going away either



#### **Massive Rest of World Energy Needs**







Source: El Statistical Review of World Energy, IEA, Our World In Data, Veriten.

# **New Energies Equities Collapsing**





Source: Bloomberg.

#### **New Energies Cost Of Capital Rising**





veriten.com arjunmurti.substack.com

#### Oil Cost Curve Steepening





Source: Goldman Sachs Research.

### **Limited OPEC Spare Capacity**





#### **CAPEX Remains Close To Trough**





Source: S&P CapitalIQ, Veriten.

# **Back End Oil Grinding Higher**





Source: Bloomberg.

# Back-End Drove The 2000s Super-Spike





Source: Bloomberg.

# **Traditional Energy Under-Appreciated**





# **→** On A Personal Note



#### Disclaimer

I certify that these are my personal, strongly held views at the time of this presentation. My views are my own and not attributable to any affiliation, past or present. This is not an investment presentation and there is no financial advice explicitly or implicitly provided here. My views can and will change in the future as warranted by updated analyses and developments.