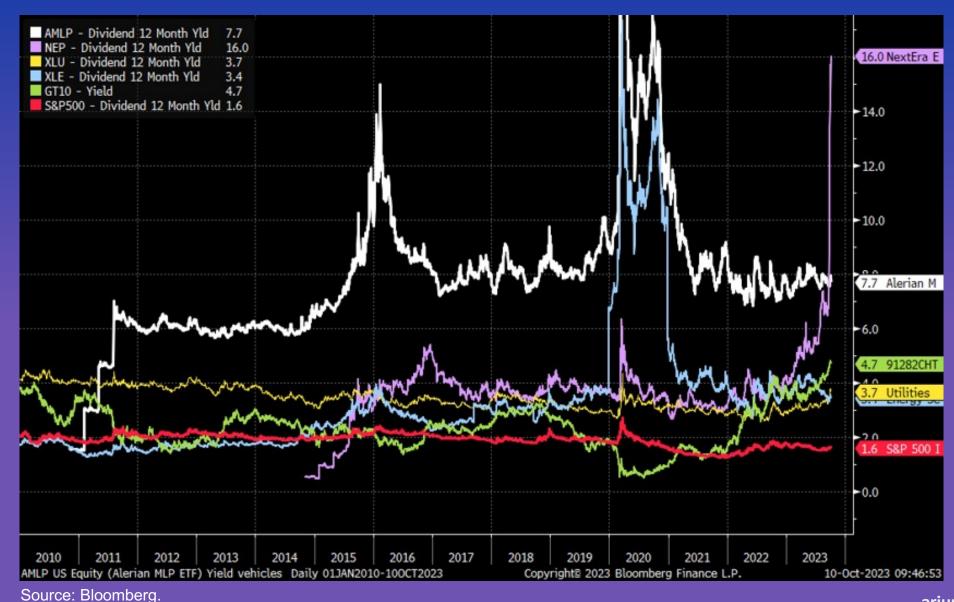

# **New Energies Equities Collapsing**

Source: Bloomberg.

#### **New Energies Cost Of Capital Rising**

veriten.com arjunmurti.substack.com