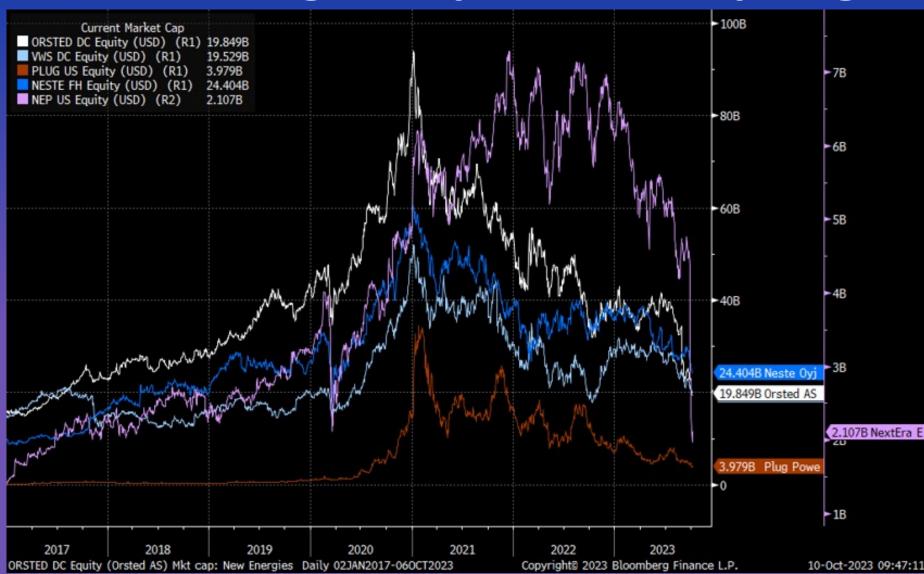

# **New Energies Equities Collapsing**

Source: Bloomberg.

#### **New Energies Cost Of Capital Rising**

veriten.com arjunmurti.substack.com