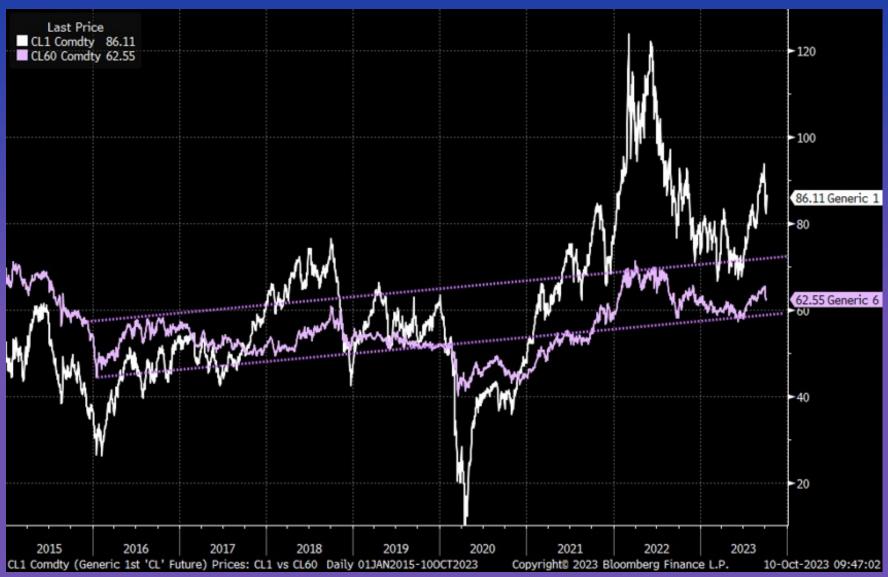

d energy needs
- False expectation of a fast and easy "transition"
- New Energies equities collapsing
- Limited OPEC spare capacity, limited CAPEX
- Super Vol has yet to transition to Super-Spike 2
- Traditional energy remains under-appreciated,
  but New Energies are not going away either



#### **Massive Rest of World Energy Needs**







Source: El Statistical Review of World Energy, IEA, Our World In Data, Veriten.

# **New Energies Equities Collapsing**





Source: Bloomberg.

#### **New Energies Cost Of Capital Rising**





veriten.com arjunmurti.substack.com

#### Oil Cost Curve Steepening





Source: Goldman Sachs Research.

### **Limited OPEC Spare Capacity**





#### **CAPEX Remains Close To Trough**





Source: S&P CapitalIQ, Veriten.

# **Back End Oil Grinding Higher**





Source: Bloomberg.

# Back-End Drove The 2000s Super-Spike





Source: Bloomberg.

# **Traditional Energy Under-Appreciated**





# **→** On A Personal Note



#### Disclaimer

I certify that these are my personal, strongly held views at the time of this presentation. My views are my own and not attributable to any affiliation, past or present. This is not an investment presentation and there is no financial advice explicitly or implicitly provided here. My views can and will change in the future as warranted by updated analyses and developments.