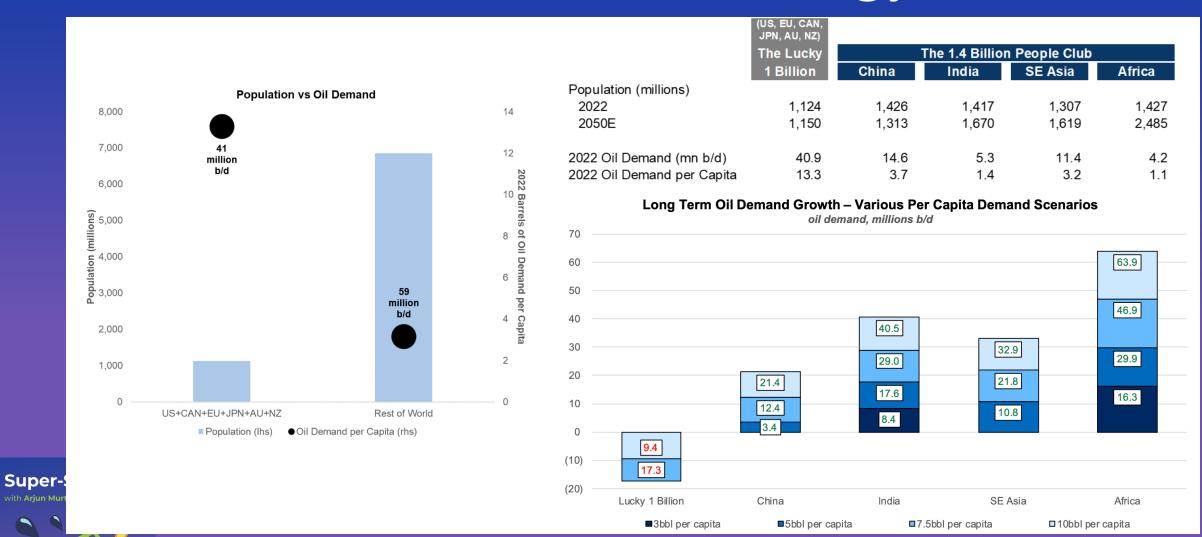

#### **Massive Rest of World Energy Needs**

Source: El Statistical Review of World Energy, IEA, Our World In Data, Veriten.