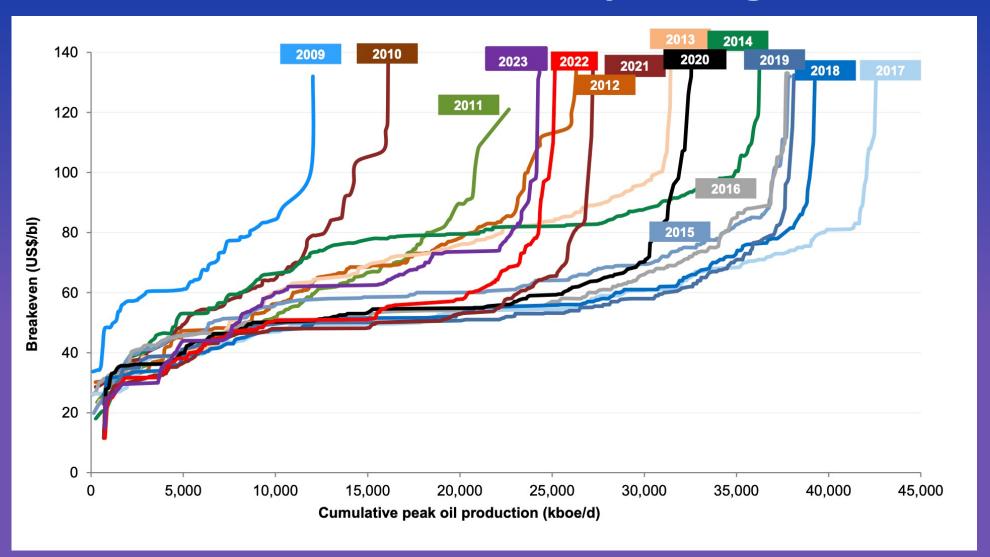

# Geopolitics and Transition Turmoil

Navigating The Energy Crisis Era

## **Geopolitics and Transition Turmoil**

- Massive Rest of World energy needs
- False expectation of a fast and easy "transition"
- New Energies equities collapsing
- Limited OPEC spare capacity, limited CAPEX
- Super Vol has yet to transition to Super-Spike 2
- Traditional energy remains under-appreciated,
  but New Energies are not going away either



#### **Massive Rest of World Energy Needs**







Source: El Statistical Review of World Energy, IEA, Our World In Data, Veriten.

# **New Energies Equities Collapsing**





Source: Bloomberg.

#### **New Energies Cost Of Capital Rising**





veriten.com arjunmurti.substack.com

#### Oil Cost Curve Steepening





Source: Goldman Sachs Research.

### **Limited OPEC Spare Capacity**





#### **CAPEX Remains Close To Trough**





Source: S&P CapitalIQ, Veriten.

# **Back End Oil Grinding Higher**





Source: Bloomberg.

# Back-End Drove The 2000s Super-Spike





Source: Bloomberg.

# **Traditional Energy Under-Appreciated**





# **→** On A Personal Note



#### Disclaimer

I certify that these are my personal, strongly held views at the time of this presentation. My views are my own and not attributable to any affiliation, past or present. This is not an investment presentation and there is no financial advice explicitly or implicitly provided here. My views can and will change in the future as warranted by updated analyses and developments.